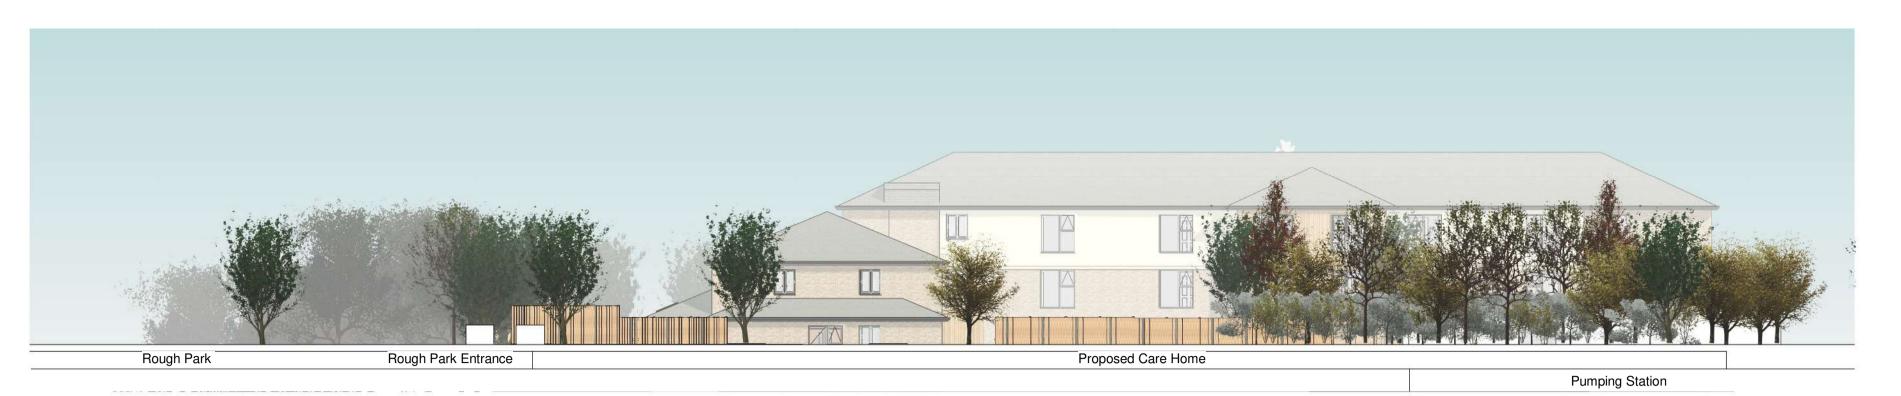

## Street Scene - Woodside Avenue

1:200

## **Indicative Visuals**









Architects are to be notified of any discrepancies.
Contractors must check all dimensions on site.
This drawing is subject to copyright laws and is for use on this project only.
This drawing is to be used solely for the information as titled only. For other information refer to the latest revision of any cross referenced drawings.
To be read in conjunction with relevant design standards/protocols

 P3
 15.06.22
 Updated with updated design
 AR
 MF

 P2
 13.05.22
 Lift shaft added
 AR
 MF

 P1
 11.04.22
 Planning submission
 AR
 MF

 P0
 08.04.22
 First Issue
 AR
 MF

 Rev
 Date
 Description
 Drn
 Co

Status: Planning

Client:

Exemplar HC

Project name:

Woodside Ave, Telford

Project addre

Woodside Ave, Telfor